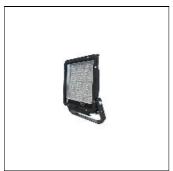

## Product data sheet

PRL 230Z 40SC00 60 27K0 V3 MP 3254285

EAE

Thanks to its gently designed new housing and high efficient electronic design

Mounting mode

Pole top mounted

Shape and measurements

Length: 13.23 in Width: 13.19 in Height: 3.74 in

Adjustability

Free

Electric

80