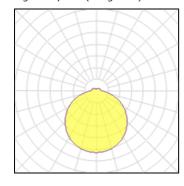

## Light output 1 (integrated)

| Lamp type          | LED      | CCT         | 4000 K |
|--------------------|----------|-------------|--------|
| Nominal lamp power | 35 W     | CRI         | 80     |
| Total flux         | 3750 lm  | LOR         | 100%   |
| Luminous efficacy  | 107 lm/W | ULOR        | 11%    |
|                    |          | Total power | 35 W   |