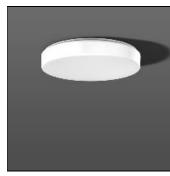

## Product data sheet

FLAT POLYMERO KREIS 311656.002.3

RZB

Series: FLAT POLYMERO KREIS Decorative round surface-mounted luminaire. Base: metal, powder-coated. Diffuser made of plastic (polycarbonate), opal, shockproof. Diffuser fastening: patented push system. Suitable for ceiling mounting, wall (surface). Colour: white Diameter: 515 mm Height: 98 mm Lamp: LED Socket: without socket Colour temperature: 4000K Colour rendering index (CRI): 80 System power: 35 W Rated luminous flux: 3750 lm Luminous efficiency: 107 lm/W Control gear: Regulated power supply Protection class: I Type of protection: IP 40

Mounting mode

Ceiling mounted

Shape and measurements

Height: 3.86 in Diameter: 20.28 in

Adjustability

Fixed

Electric

System power: 35 W