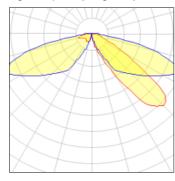

## Light output 1 (integrated)

| Lamp type          | LED      | CCT         | 3000 K |
|--------------------|----------|-------------|--------|
| Nominal lamp power | 21 W     | CRI         | 70     |
| Total flux         | 2430 lm  | LOR         | 100%   |
| Luminous efficacy  | 116 lm/W | Total power | 21 W   |