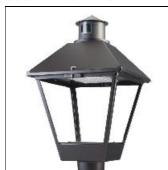

## Product data sheet

LXF/LXT LEXINGTON HID/LED LXF.LXT-PA1-20-730-U-T2R-CL

COOPER LIGHTING

Aluminum housing, top, and base, Greater than 98% life at 60,000 hours ( $40^{\circ}$ C) (LED), Up to 140 lumens per watt, Lumen packages ranging from 2,000 – 11,000 lumens, Self-aligning pole-top fitter fits 2-3/8" and 3" O.D. tenons, Optional NEMA photocontrol receptacle, Five-year warranty (LED)

Mounting mode

Pole top mounted

Shape and measurements

Height: 10.00 in Diameter: 14.00 in

Adjustability

Fixed

Electric

System power: 21 W