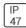

## Product data sheet

LXF/LXT LEXINGTON HID/LED LXF.LXT-PA1-20-730-U-T2R-CL

COOPER LIGHTING







Aluminum housing, top, and base, Greater than 98% life at 60,000 hours ( $40^{\circ}$ C) (LED), Up to 140 lumens per watt, Lumen packages ranging from 2,000 – 11,000 lumens, Self-aligning pole-top fitter fits 2-3/8" and 3" O.D. tenons, Optional NEMA photocontrol receptacle, Five-year warranty (LED)

## Light output 1 (integrated)



| Lamp type          | LED      | CCT         | 3000 K |
|--------------------|----------|-------------|--------|
| Nominal lamp power | 21 W     | CRI         | 70     |
| Total flux         | 2430 lm  | LOR         | 100%   |
| Luminous efficacy  | 116 lm/W | Total power | 21 W   |

Mounting mode

Pole top mounted

Shape and measurements

Height: 10.00 in Diameter: 14.00 in

Adjustability

Fixed

Electric

System power: 21 W

Protection

IP: 47