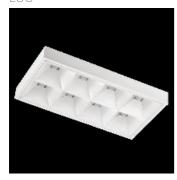

# Product data sheet

OFFICE LB LED N/T EM 1H 31W 3200LM 4000K WHITE ALUMINUM MAT 300061.00133A

LUG

Modern surface mounted luminaire for LED light sources. Mounting: directly on the ceiling Body: powder-painted steel sheet Power supply efficiency: >90% Power: 220-240V 50/60Hz Includes light source: yes Lifetime (L80B10): 50 000 h Operating temperature range: 0°C ... +30°C Available on request: DALI Warranty: 3 years Application: offices, hospitals, laboratories, supermarkets, classrooms, auditorium

## Shape and measurements

Length: 23.62 in Width: 12.80 in Height: 2.56 in

#### Design

Color of housing: White