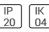

# Product data sheet

OFFICE LB LED N/T EM 1H 31W 3200LM 4000K WHITE ALUMINUM MAT 300061.00133A

LUG









Modern surface mounted luminaire for LED light sources. Mounting: directly on the ceiling Body: powder-painted steel sheet Power supply efficiency: >90% Power: 220-240V 50/60Hz Includes light source: yes Lifetime (L80B10): 50 000 h Operating temperature range: 0°C ... +30°C Available on request: DALI Warranty: 3 years Application: offices, hospitals, laboratories, supermarkets, classrooms, auditorium

# Light output 1 (integrated)



| Lamp type          | LED      | CCT         | 4000 K |
|--------------------|----------|-------------|--------|
| Nominal lamp power | 32 W     | CRI         | 110    |
| Total flux         | 3200 lm  | LOR         | 100%   |
| Luminous efficacy  | 100 lm/W | Total power | 32 W   |

#### Mounting mode

Ceiling mounted

## Shape and measurements

Length: