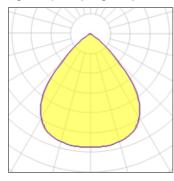

# Light output 1 (integrated)

| Lamp type          | LED      | CCT         | 4000 K |
|--------------------|----------|-------------|--------|
| Nominal lamp power | 32 W     | CRI         | 110    |
| Total flux         | 3200 lm  | LOR         | 100%   |
| Luminous efficacy  | 100 lm/W | Total power | 32 W   |

## Glare protection

Glare protection: UGR < 19