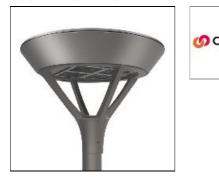

## PMM MESA PMM-SA1B-740-U-5NQ COOPER LIGHTING

Die-cast aluminum housing and door, Lumens packages ranging from 3,000 - 29,000 lumens, Choice of 13 high-efficiency, patented AccuLED Optics<sup>™</sup>, Base casting slip fits over a standard 3" O.D. tenon, Wall, single and dual-mount configurations available, 10kV/10vkA surge protection standard, LED fixture features a five-year warranty