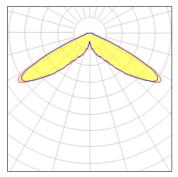

## Light output 1 (integrated)

| Lamp type          | LED      | CCT         | 4000 K |
|--------------------|----------|-------------|--------|
| Nominal lamp power | 44 W     | CRI         | 70     |
| Total flux         | 5182 lm  | LOR         | 100%   |
| Luminous efficacy  | 118 lm/W | Total power | 44 W   |