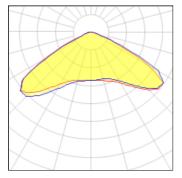

## Light output 1 (integrated)

| Lamp type          | LED      | CCT         | 4032 K |
|--------------------|----------|-------------|--------|
| Nominal lamp power | 20 W     | CRI         | 70     |
| Total flux         | 2880 lm  | LOR         | 100%   |
| Luminous efficacy  | 144 lm/W | Total power | 20 W   |