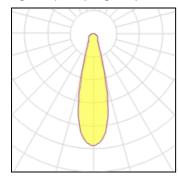

## Light output 1 (integrated)

| Lamp type          | LED      | CCT         | 3000 K |
|--------------------|----------|-------------|--------|
| Nominal lamp power | 200 W    | CRI         | 70     |
| Total flux         | 29000 lm | LOR         | 100%   |
| Luminous efficacy  | 145 lm/W | Total power | 200 W  |