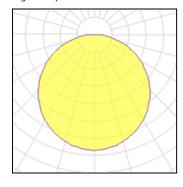

# Product data sheet

MULTI CONCEPT RL530 DROP DOWN WHITE 4110LM 3000K RA>80 DALI 5703821174121

SG ARMATUREN

Multi Concept is a flexible, recessed luminaire that is designed to meet future requirements. The luminaire can be combined in a variety of ways using the three components (luminaire housing, insertable LED unit and front cover). Thus, Multi Concept is adaptable to a room's function in terms of design and lighting technology and the lighting can be optimised when the function of a room is changed. Light distribution Direct Light source LED 41W 3000K Ra>80 SDCM 3 L80/B10 >60,000 hrs Control/Dimming DALI Protection Class I IP20 Materials and finish Housing: Sheet steel Colour: White (Pure white, 25% gloss) Optics: PMMA (Acrylate) Mounting/Connection Recessed, Indoor Max. luminaires per circuit breaker: B10: 13, B16: 20, C10: 21, C16: 34

## Light output 1

| 1 x LED            |          |
|--------------------|----------|
| Nominal lamp power | 41 W     |
| Lamp flux          | 4110 lm  |
| Luminous efficacy  | 100 lm/W |
| CCT                | 3000 K   |
| CRI                | 80       |
|                    |          |

| LOR         | 100%    |
|-------------|---------|
| Total flux  | 4108 lm |
| Total power | 41 W    |