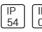

## Product data sheet

CUBE 802700

FLOS









Cubic luminaire for outdoor surface installation on wall. • Configuration: die-cast aluminium structure . EN AB-47100 (low copper content). • 316L Stainless steel cover. • Double layer coating for high resistance to corrosion: chemical conversion coating on the aluminium surface followed by a first layer of epoxy powder and a second finishing layer of polyester powder. • Moulded sandblasted glass; moulded silicone gaskets.

## Light output 1



## 1 x Halogen low voltage lamp without reflector

| Nominal lamp power | 60 W    | Socket      | G9     |
|--------------------|---------|-------------|--------|
| Lamp flux          | 820 lm  | LOR         | 73%    |
| Luminous efficacy  | 10 lm/W | ULOR        | 23%    |
| CCT                | 2800 K  | Total flux  | 600 lm |
| CRI