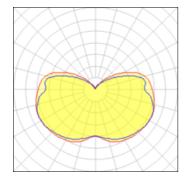

## 1 x Halogen low voltage lamp without reflector

| Nominal lamp power | 60 W    | Socket      | G9     |
|--------------------|---------|-------------|--------|
| Lamp flux          | 820 lm  | LOR         | 73%    |
| Luminous efficacy  | 10 lm/W | ULOR        | 23%    |
| CCT                | 2800 K  | Total flux  | 600 lm |
| CRI                | 100     | Total power | 60 W   |