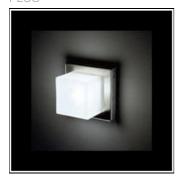

## Product data sheet

CUBE 802700

FLOS

Cubic luminaire for outdoor surface installation on wall. • Configuration: die-cast aluminium structure . EN AB-47100 (low copper content). • 316L Stainless steel cover. • Double layer coating for high resistance to corrosion: chemical conversion coating on the aluminium surface followed by a first layer of epoxy powder and a second finishing layer of polyester powder. • Moulded sandblasted glass; moulded silicone gaskets.

Mounting mode

Wall mounted

Shape and measurements

Length: 5.47 in Width: 5.47 in Height: 3.82 in

Adjustability

Fixed

Electric

System power: 60 W Appliance Class: I