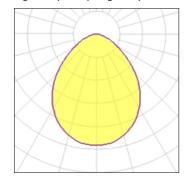

### Light output 1 (integrated)

| Lamp type          | LED     | CCT         | 4000 K |
|--------------------|---------|-------------|--------|
| Nominal lamp power | 5.5 W   | CRI         | 80     |
| Total flux         | 241 lm  | LOR         | 100%   |
| Luminous efficacy  | 44 lm/W | Total power | 5.5 W  |