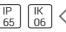

# Product data sheet

ARA LED 103219134

**FLOS** 







Recessed luminaire for outdoor installation on ceiling or false-ceiling. Configuration: die-cast aluminium structure. EN AB-47100 (low copper content). Double layer coating for high resistance to corrosion: The low copper Aluminium alloy is painted with a double coat using powders which are complaint with QUALICOAT standards: a first layer of epoxy powder (with excellent chemical and mechanical resistance) and a second finishing layer of polyester powder (resistant to UV rays and atmospheric agents). The entire painting process of the aluminium fitting starts from components which have been sand-blasted in advance to make the surface more porous and increase the adherence of the paint. Ares effects alkaline and acid washing to clean the surfaces completely, then rinses with demineralised