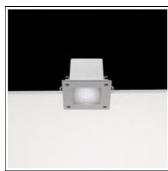

# Product data sheet

ARA LED 103219134

**FLOS** 

Recessed luminaire for outdoor installation on ceiling or false-ceiling. Configuration: die-cast aluminium structure. EN AB-47100 (low copper content). Double layer coating for high resistance to corrosion: The low copper Aluminium alloy is painted with a double coat using powders which are complaint with QUALICOAT standards: a first layer of epoxy powder (with excellent chemical and mechanical resistance) and a second finishing layer of polyester powder (resistant to UV rays and atmospheric agents). The entire painting process of the aluminium fitting starts from components which have been sand-blasted in advance to make the surface more porous and increase the adherence of the paint. Ares effects alkaline and acid washing to clean the surfaces completely, then rinses with demineralised water to remove any residue particles, subsequently a chemical conversion treatment is done to protect against rusting. Tempered sandblasted glass glued to the frame, moulded silicone gaskets.