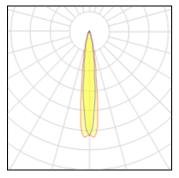

# Product data sheet

S12112 M0035 PAR30 10D XE SERIES

NIKKON



NIKKON XE Series S12112 M0035 c/w PAR30 10D 35W/830 Lamp

#### Light output 1



### 1 x Metal halide lamp

IP 20

| Nominal lamp power | 35 W    | Socket      | E27     |
|--------------------|---------|-------------|---------|
| Lamp flux          | 1895 lm | LOR         | 97%     |
| Luminous efficacy  | 44 lm/W | Total flux  | 1832 lm |
| CCT                | 3000 K  | Total power | 42 W    |
| CRI                | 81      |             |         |
|                    |         |             |         |

## Mounting mode

Ceiling mounted

•...

## Shape and measurements

Length: 3.94 in Width: 3.94 in Height: 3.94 in

### Adjustability

Rotatable, Tiltable

Electric

System power: 42 W

## Protection

IP: 20