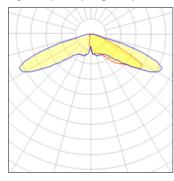

## Light output 1 (integrated)

| Lamp type          | LED     | CCT         | 3000 K |
|--------------------|---------|-------------|--------|
| Nominal lamp power | 44 W    | CRI         | 80     |
| Total flux         | 3305 lm | LOR         | 100%   |
| Luminous efficacy  | 75 lm/W | Total power | 44 W   |