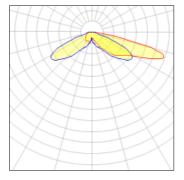

## Light output 1 (integrated)

| Lamp type          | LED      | CCT         | 5700 K |
|--------------------|----------|-------------|--------|
| Nominal lamp power | 34 W     | CRI         | 70     |
| Total flux         | 4051 lm  | LOR         | 100%   |
| Luminous efficacy  | 119 lm/W | Total power | 34 W   |