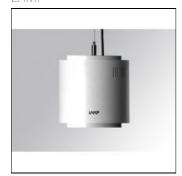

# Product data sheet

STORMBELL 5000 NW WFL WH/WH. ST117050WF840NOW

LAMP

Suspended downlight model STORMBELL 5000 NW WFL WH/WH., LAMP brand. Made of shiny white extruded and injected aluminum body with polycarbonate opal ring. Model for COB with neutral white color temperature and control gear included on white decorative rose. Wide Flood aluminum reflector. Insulation class I.

# Shape and measurements

Height: 6.81 in Diameter: 6.81 in