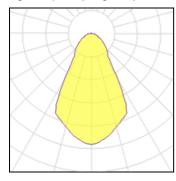

## Light output 1 (integrated)

| Lamp type          | LED      | CCT         | 4000 K |
|--------------------|----------|-------------|--------|
| Nominal lamp power | 47.4 W   | CRI         | 80     |
| Total flux         | 4837 lm  | LOR         | 100%   |
| Luminous efficacy  | 102 lm/W | ULOR        | 2%     |
|                    |          | Total nower | 47 4 W |