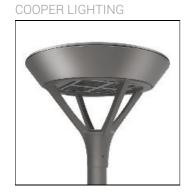

## Product data sheet

PMM MESA PMM-SA1D-727-U-T2-HSS

Die-cast aluminum housing and door, Lumens packages ranging from 3,000 - 29,000 lumens, Choice of 13 high-efficiency, patented AccuLED Optics™, Base casting slip fits over a standard 3" O.D. tenon, Wall, single and dual-mount configurations available, 10kV/10vkA surge protection standard, LED fixture features a five-year warranty