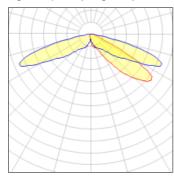

## Light output 1 (integrated)

| Lamp type          | LED     | CCT         | 2700 K |
|--------------------|---------|-------------|--------|
| Nominal lamp power | 67 W    | CRI         | 70     |
| Total flux         | 4325 lm | LOR         | 100%   |
| Luminous efficacy  | 65 lm/W | Total power | 67 W   |