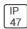

## Product data sheet

PMM MESA PMM-SA1D-727-U-T2-HSS







Die-cast aluminum housing and door, Lumens packages ranging from 3,000 - 29,000 lumens, Choice of 13 high-efficiency, patented AccuLED Optics™, Base casting slip fits over a standard 3" O.D. tenon, Wall, single and dual-mount configurations available, 10kV/10vkA surge protection standard, LED fixture features a five-year warranty

## Light output 1 (integrated)



| Lamp type          | LED     | CCT         | 2700 K |
|--------------------|---------|-------------|--------|
| Nominal lamp power | 67 W    | CRI         | 70     |
| Total flux         | 4325 lm | LOR         | 100%   |
| Luminous efficacy  | 65 lm/W | Total power | 67 W   |

Mounting mode

Wall mounted

Shape and measurements

Height: 0.39 in Diameter: 6.00 in

Adjustability

Fixed

Electric

System power: 67 W

Protection