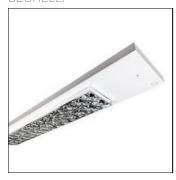

# Product data sheet

PLAFONE LED 1X58 SD 6000K P158SD60

**BEGHELLI** 

TECHNICAL CHARACTERISTICS: Luminaire for lighting with hidden LED technology, direct/indirect lighting for ceiling or suspension. Equipped with SmartDrive LEDs (possibility to integrate programming, dimming and consumption monitoring functions) energy-saving electronic power supply. DEGREE OF PROTECTION: IP20. TEMPERATURE RANGE: -20÷40°C. BODY: In painted steel sheet with polyester powders of white color RAL 9003. The device is equipped with a 3-poly clamp accessible by a tilting rear door. OPTICAL SYSTEM: Complex, regular cell lamellar optics in anodized and shiny aluminum (99.99% Efficiency Class A+ and diffused PMMA lenses. Dark light low luminance device. Symmetrically distributed photometric solid collected (batwing). Suitable product for installation in environments with video terminals (UNI-EN12464-1). Glare limit at 500hd/sqm for corners above 65° longitudinal and transverse. LED SOURCE: Integrated LED modules: Warm White (6000K Ra>82; 3SDCM). The LED module is dissipated by the integrated heat disposal system. DRIVE COMPARTMENT: Built in. AC-DC Led Driver with constant current, with PFC section in input to ensure constant flow as the power voltage changes. SELV direct current output. Constant luminous flux as the power supply voltage changes. Protection against network surges. Power system reliability: MTBF >65000h in Trif. Possibility of wireless remote control (also with compatible 1-10V and DALI protocols) and integration of the following functions: Self-dimming, Consumption Monitoring, Programming, Remote Control of the place. INSTALLATION: For suspension or ceiling installation even on normally flammable surfaces.

## Mounting mode

Ceiling mounted

#### Shape and measurements

Length: 52.24 in Width: 8.11 in Height: 2.76 in

## Design

Color of housing: White Designer: Parmeggiani.G