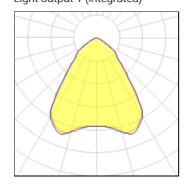

## Light output 1 (integrated)

| Lamp type          | LED      | CCT         | 6000 K |
|--------------------|----------|-------------|--------|
| Nominal lamp power | 25 W     | CRI         | 80     |
| Total flux         | 3400 lm  | LOR         | 100%   |
| Luminous efficacy  | 136 lm/W | Total power | 25 W   |