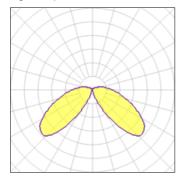

## 1 x LED

| Nominal lamp power | 24 W    | LOR         | 54%     |
|--------------------|---------|-------------|---------|
| Lamp flux          | 4100 lm | ULOR        | 7%      |
| Luminous efficacy  | 82 lm/W | Total flux  | 2213 lm |
| CCT                | 4000 K  | Total power | 27 W    |
| CBI                | 80      |             |         |