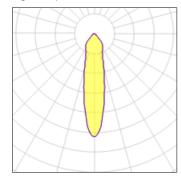

## Product data sheet

REKTOR RECESSED LED 2700K MEDIUM GE WHITE STRUC 12821009

MODULAR







Guiding the way around your space Rektor is a surprising fixture, as it is highly directional despite the super-sleek housing. This makes it a perfect example of accent lighting. Its extensive adjustability and metal colour accent on the housing make it a genuine must-have. Rektor is also handy for highlighting a wall or specific object. Designed in cooperation with Couvreur-Devos.

## Light output 1



| 1 x LED            |         |
|--------------------|---------|
| Nominal lamp power | 11 W    |
| Lamp flux          | 1065 lm |
| Luminous efficacy  | 83 lm/W |
| CCT                | 2700 K  |
| CRI                | 90      |



| 1 x LED            |         |             |         |
|--------------------|---------|-------------|---------|
| Nominal lamp power | 16.25 W | LOR         | 86%     |
| Lamp flux          | 1461 lm | Total flux  | 1256 lm |
| Luminous efficacy  | 77 lm/W | Total power | 16.25 W |
| CCT                | 2700 K  |             |         |
| CRI                | 90      |             |         |

LOR

Total flux

Total power

Mounting mode

Ceiling mounted

Shape and measurements

Length: 3.07 in Width: 3.07 in Height: 4.29 in

Adjustability

Rotatable, Tilt