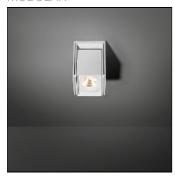

## Product data sheet

REKTOR RECESSED LED 2700K MEDIUM GE WHITE STRUC 12821009

MODULAR

Guiding the way around your space Rektor is a surprising fixture, as it is highly directional despite the super-sleek housing. This makes it a perfect example of accent lighting. Its extensive adjustability and metal colour accent on the housing make it a genuine must-have. Rektor is also handy for highlighting a wall or specific object. Designed in cooperation with Couvreur-Devos.