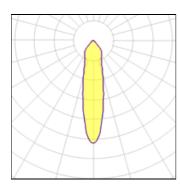

LOR

Total flux

Total power

Mounting mode

Ceiling mounted

Shape and measurements

Length: 3.07 in Width: 3.07 in Height: 4.29 in

Adjustability

Rotatable, Tiltable

Electric

System power: 11-16.25 W

Protection

IP: 20

86%

916 lm 11 W