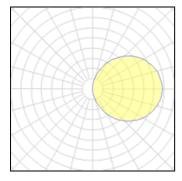

#### Light output 1

## 

| I X LED            |         |             |        |
|--------------------|---------|-------------|--------|
| Nominal lamp power | 24 W    | LOR         | 19%    |
| Lamp flux          | 4220 lm | ULOR        | 9%     |
| Luminous efficacy  | 29 lm/W | Total flux  | 783 lm |
| CCT                | 3000 K  | Total power | 27 W   |
| CRI                | 80      |             |        |
|                    |         |             |        |