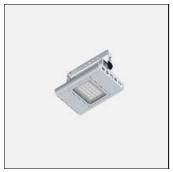

# Product data sheet

POWERVISION 1 SURFACE HIGH BAY LUMINAIRES PW19-GP028-M-W40

LIGMAN

316 - Durable silicone rubber gasket - Clear, impact-resistant, toughened glass diffuser - Integral control gear

# Mounting mode

Ceiling mounted, Wall mounted

## Shape and measurements

Length: 18.90 in Width: 11.22 in Height: 11.81 in Weight: 9 kg

#### Design

Color of housing: Black, White, Silver gray