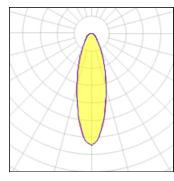

# Product data sheet

POWERVISION 1 SURFACE HIGH BAY LUMINAIRES PW19-GP028-M-W40

LIGMAN







316 - Durable silicone rubber gasket - Clear, impact-resistant, toughened glass diffuser - Integral control gear



## Light output 1 (integrated)



| Lamp type          | LED      | CCT         | 4032 K |
|--------------------|----------|-------------|--------|
| Nominal lamp power | 26.8 W   | CRI         | 80     |
| Total flux         | 3475 lm  | LOR         | 100%   |
| Luminous efficacy  | 130 lm/W | Total power | 26.8 W |

# Mounting mode

Ceiling mounted, Wall mounted

## Shape and measurements

Length: 18.90 in Width: 11.22 in Height: 11.81 in Weight: 9 kg

#### Adjustability

Fixed

#### Design

Color of housing: Black, White, Silver gray

# Glare protection

Glare protection: UGR < 19

## Electric

System power: 26.8 W Voltage: 230 V AC Ballast: ECG

Controller: Dimmable 1..10V, DALI

Appliance Class: I

#### Protection

IP: 66 IK: 07

Surface temperature: 40°C