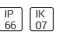

# Product data sheet

POWERVISION 1 SURFACE HIGH BAY LUMINAIRES PW19-GP028-M-W40

LIGMAN







316 - Durable silicone rubber gasket - Clear, impact-resistant, toughened glass diffuser - Integral control gear



## Light output 1 (integrated)



| Lamp type          | LED      | CCT         | 4032 K |
|--------------------|----------|-------------|--------|
| Nominal lamp power | 26.8 W   | CRI         | 80     |
| Total flux         | 3475 lm  | LOR         | 100%   |
| Luminous efficacy  | 130 lm/W | Total power | 26.8 W |

# Mounting mode

Ceiling mounted, Wall mounted

## Shape and measurements

Length: 18.90 in Width: 11.22 in Height: 11.81 in Weight: 9 kg

#### Adjustability

Fixed

#### Design

Color of housing: Black, White, Silver gray

# Glare protection

Glare protection: UGR < 19

## Electric

System power: 26.8 W Voltage: 230 V AC Ballast: ECG

Controller: Dimmable 1..