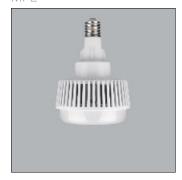

# Product data sheet

LED HIGH BAY HBV 80W 6500K HBV\_80T

- Led highbay - The lamp body is made of PC plastic, the inside has aluminum wings for heat dissipation - Driver is integrated inside the lamp - Size: Ø190 x 275 mm - Base type: E40 - Voltage: 100-240VAC - Power: 80W - Power Factor (PF): >0.9 - Luminance: 7800 lm - Color Temperature (CCT): 6000-6500K - RA >80 High Color Rendering Index - Beam angle: 140° - Chip LED: SMD 2835 - Life Time: 30,000 hours - Instant Light: 0s - European Standard CE - RoHS

#### Mounting mode

Ceiling mounted, Pendant

#### Shape and measurements

Height: 10.83 in Diameter: 7.48 in