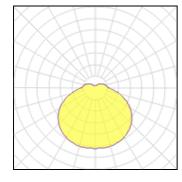

| LOR         | 100%    |
|-------------|---------|
| ULOR        | 16%     |
| Total flux  | 7800 lm |
| Total power | 80 W    |
|             |         |