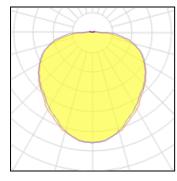

## Light output 1 (integrated)

| Lamp type          | LED     | CCT         | 4000 K |
|--------------------|---------|-------------|--------|
| Nominal lamp power | 82 W    | CRI         | 80     |
| Total flux         | 7600 lm | LOR         | 100%   |
| Luminous efficacy  | 93 lm/W | ULOR        | 84%    |
|                    |         | Total power | 82 W   |