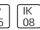

# Product data sheet

AGAT CLEAN LED P SMOOTH 15000 MICRO-PRM SH E IP65 840 / 1200X600 19.4044.4821.34

LUXIONA









#### Light output 1



#### 4 x LED

| Nominal lamp power | 29.25 W  |
|--------------------|----------|
| Lamp flux          | 3750 lm  |
| Luminous efficacy  | 128 lm/W |
| CCT                | 4000 K   |
| CRI                | 80       |

LOR Total flux

Total power

83% 12520 lm 117 W

# Mounting mode

Ceiling recessed

# Shape and measurements

Length: 47.09 in Width: 23.46 in Height: 2.99 in

# Adjustability

Fixed

## Design

Color of housing: White

#### Electric

System power: 117 W Appliance Class: I

### Protection

IP: 65 IK: 08

# Other operating numbers

Ambient temperature range: 41...86°F