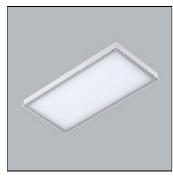

# Product data sheet

AGAT CLEAN LED P SMOOTH 15000 MICRO-PRM SH E IP65 840 / 1200X600 19.4044.4821.34

LUXIONA

# Mounting mode

Ceiling recessed

# Shape and measurements

Length: 47.09 in Width: 23.46 in Height: 2.99 in

## Design

Color of housing: White