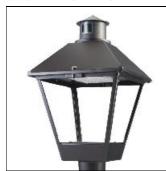

## Product data sheet

LXF/LXT LEXINGTON HID/LED LXF.LXT-PA1-40-750-U-5WQ-FL

COOPER LIGHTING

Aluminum housing, top, and base, Greater than 98% life at 60,000 hours ( $40^{\circ}$ C) (LED), Up to 140 lumens per watt, Lumen packages ranging from 2,000 – 11,000 lumens, Self-aligning pole-top fitter fits 2-3/8" and 3" O.D. tenons, Optional NEMA photocontrol receptacle, Five-year warranty (LED)

Mounting mode

Pole top mounted

Shape and measurements

Height: 10.00 in Diameter: 14.00 in

Adjustability

Fixed

Electric

System power: 40 W