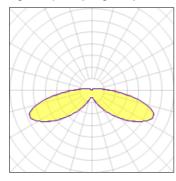

## Light output 1 (integrated)

| Lamp type          | LED      | CCT         | 5000 K |
|--------------------|----------|-------------|--------|
| Nominal lamp power | 40 W     | CRI         | 70     |
| Total flux         | 4910 lm  | LOR         | 100%   |
| Luminous efficacy  | 123 lm/W | ULOR        | 9%     |
|                    |          | Total nower | 40 W   |