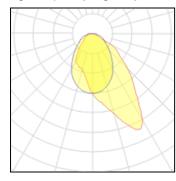

## Light output 1 (integrated)

| Lamp type          | LED      | CCT         | 4000 K |
|--------------------|----------|-------------|--------|
| Nominal lamp power | 58 W     | CRI         | 80     |
| Total flux         | 8030 lm  | LOR         | 100%   |
| Luminous efficacy  | 138 lm/W | Total power | 58 W   |