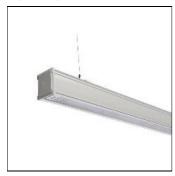

## Product data sheet

EXZITE PE ASYM 58W 7700 ON/OFF 840 20898407700

**AURA LIGHT** 

Exzite is a family of pendant luminaires for schools and offices. It can be customized with side panels in different colours, Tunable White and smart functions as for example ActiveAhead. Exzite have a very high lumen output and good anti-glare. The whiteboard version is a white standard model available as wall mounted or pendent.

Mounting mode

Pendant

Shape and measurements

Length: 93.31 in Width: 2.87 in Height: 3.31 in

Adjustability

Height adjustable

Electric

System power: 58 W Appliance Class: I