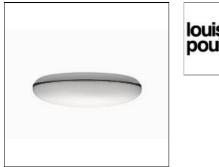

# Product data sheet

SILVERBACK CEILING Ø295 LED 3000K 9.8W 5743157053

LOUIS POULSEN

Silverback Ceiling/Wall Design : KiBiSi Light concept : The fixture emits diffused light. The opal curved diffuser provides a soft and comfortable spatial lighting, and the metallised rear half of the product produces a decorative halo-like illumination on the ceiling or wall surface. The metallised surface also creates a mirror effect, reflecting the texture, colour or material of the installation surface. Finish: White opal and alumetallised. Material: Rear housing: Die-stamped steel sheet, powder coated, white. Diffuser: Opalescent PMMA and semi-metallised PC. Mounting: Terminal strip: 1x5x2.5mm2. Cable access: 2 rear, Ø19mm. Looping: Approved, max. 5x1.5mm2. Weight: Max. 3 kg Class: Ingress protection IP20. Electric shock protection I w. ground.