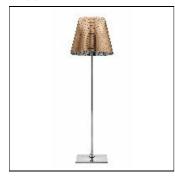

# Product data sheet

KTRIBE F3 CRO/SOFT AVO F6301007

FLOS

Floor lamp providing diffused lighting. Base, rod support and diffuser support in die-cast, polished Zamak alloy. Rod in polished aluminum. Injection-molded PC (polycarbonate) opal inner diffuser and support for the lamp-holder. Outer diffusers in plissé cloth, transparent PMMA (polymethylmethacrylate), silver or bronze on the inner surface, by vacuum aluminum coating. Injection-molded PC (polycarbonate) upper ring, completely transparent, or transparent brown for the outer bronze diffuser. Resistive dimmer wired on cord for 0-100% light adjustment. FEP/PVC, UV-stabilized transparent power cord length 1500 mm. Net weight 14 kg.

#### Shape and measurements

Length: 21.65 in Width: 21.65 in Height: 72.05 in