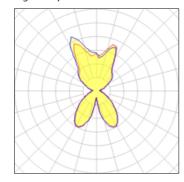

#### 1 x Halogen low voltage lamp without reflector

| Nominal lamp power | 230 W   | Socket      | E27    |
|--------------------|---------|-------------|--------|
| Lamp flux          | 4210 lm | LOR         | 17%    |
| Luminous efficacy  | 3 lm/W  | ULOR        | 9%     |
| CCT                | 2821 K  | Total flux  | 703 lm |
| CRI                | 99      | Total power | 230 W  |