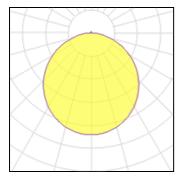

Light output 1

Adjustability

Fixed

## 1 x LED Nominal lamp power 6 W LOR 100% Lamp flux 600 lm Total flux 600 lm Luminous efficacy 100 lm/W Total power 6 W CCT 4000 K CRI 82

| Mounting mode          | Electric          |
|------------------------|-------------------|
| Ceiling recessed       | System power: 6 W |
| Shape and measurements | Protection        |
| Length: 4.02 in        | IP: 20            |
| Width: 4.41 in         |                   |
| Height: 1.97 in        |                   |