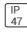

## Product data sheet

M SERIES 2M-332A

COOPER LIGHTING







Equipped with energy-saving ballasts, Low-profile modular look, Die-formed housing, Surface- or stem-mount in single or continuous row, End and side panels secured with interlocking tabs, Full-seam welded corners, Dihedral recessed-top design for cooler operation, Reinforced quadra-sealed, flat-white, steel door and mitered corners, Spring-loaded cam latch and T-hinge

## Light output 1



| 1 x LED            |         |
|--------------------|---------|
| Nominal lamp power | 85 W    |
| Lamp flux          | 2850 lm |
| Luminous efficacy  | 34 lm/W |
| CCT                | 3000 K  |
| CRI                | 100     |

| LOR         | 85%     |
|-------------|---------|
| Total flux  | 2415 lm |
| Total power | 85 W    |
|             |         |

Mounting mode

Ceiling mounted

Shape and