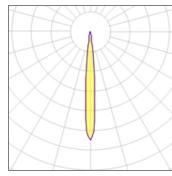

# Product data sheet

FLC141 [EES] IP66:LED-24/48W/4K (700MA) 146-7100

WE-EF









IP66, Class I. IK07. Marine-grade die-cast aluminium alloy. 5CE superior corrosion protection including PCS hardware. Silicone rubber gaskets. Safety glass lens. PMMA-LED lens array. Including terminal box, for mounting on D= 48-60 mm pipes or space frames.

### Light output 1



#### 24 x LED

| Nominal lamp power | 2 W     |
|--------------------|---------|
| Lamp flux          | 246 lm  |
| Luminous efficacy  | 99 lm/W |
| CCT                | 4000 K  |
| CRI                | 80      |

LOR Total flux 5434 lm Total power 55 W

92%

### Mounting mode

Standing / Bollard

### Shape and measurements

Height: 3.15 in Diameter: 7.09 in

### Electric

System power: 55 W Appliance Class: I

## Protection

IP: 66 IK: 07