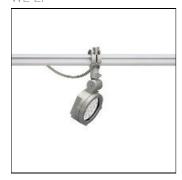

# Product data sheet

FLC141 [EES] IP66:LED-24/48W/4K (700MA) 146-7100

WE-EF

IP66, Class I. IK07. Marine-grade die-cast aluminium alloy. 5CE superior corrosion protection including PCS hardware. Silicone rubber gaskets. Safety glass lens. PMMA-LED lens array. Including terminal box, for mounting on D= 48-60 mm pipes or space frames.

### Mounting mode

Standing / Bollard

### Shape and measurements

Height: 3.15 in Diameter: 7.09 in