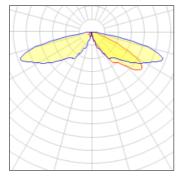

## Light output 1 (integrated)

| Lamp type          | LED      | CCT         | 5700 K |
|--------------------|----------|-------------|--------|
| Nominal lamp power | 40 W     | CRI         | 70     |
| Total flux         | 5035 lm  | LOR         | 100%   |
| Luminous efficacy  | 126 lm/W | Total power | 40 W   |