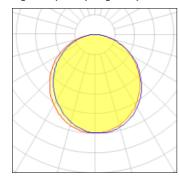

## Light output 1 (integrated)

| Lamp type          |
|--------------------|
| Nominal lamp power |
| Total flux         |
| Luminous efficacy  |

| LED     |
|---------|
| 79.3 W  |
| 5460 lm |
| 69 lm/W |

4000 K 80 100%

79.3 W

Mounting mode

Ceiling recessed

Shape and measurements

Length: 4.50 in Width: 44.00 in Height: 0.39 in

Adjustability

Fixed