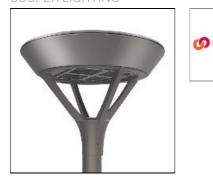

# MSA MESA LED MSA-SA4D-740-U-T3 COOPER LIGHTING

Die-cast aluminum housing and door, Lumens packages ranging from 3,000 - 29,000 lumens, Choice of 13 high-efficiency, patented AccuLED Optics™, Base casting slip fits over a standard 3" O.D. tenon, Wall, single and dual-mount configurations available, 10kV/10vkA surge protection standard, LED fixture features a five-year warranty