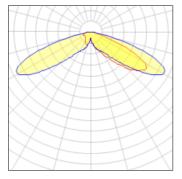

## Light output 1 (integrated)

| Lamp type          | LED      | CCT         | 4000 K |
|--------------------|----------|-------------|--------|
| Nominal lamp power | 259 W    | CRI         | 70     |
| Total flux         | 26270 lm | LOR         | 100%   |
| Luminous efficacy  | 101 lm/W | Total power | 259 W  |