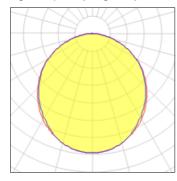

## Light output 1 (integrated)

| Lamp type          | LED     | CCT         | 4000 K |
|--------------------|---------|-------------|--------|
| Nominal lamp power | 12 W    | CRI         | 80     |
| Total flux         | 770 lm  | LOR         | 100%   |
| Luminous efficacy  | 64 lm/W | Total power | 12 W   |