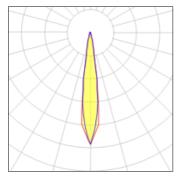

## Light output 1

## 

| I X LED            |         |             |       |
|--------------------|---------|-------------|-------|
| Nominal lamp power | 1.7 W   | LOR         | 93%   |
| Lamp flux          | 101 lm  | Total flux  | 94 lm |
| Luminous efficacy  | 41 lm/W | Total power | 2.3 W |
| CCT                | 3000 K  |             |       |
| CRI                | 80      |             |       |
|                    |         |             |       |