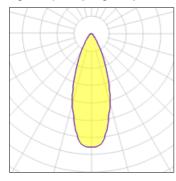

# Light output 1 (integrated)

| Lamp type          | LED     | CCT         | 3000 K |
|--------------------|---------|-------------|--------|
| Nominal lamp power | 5 W     | CRI         | 80     |
| Total flux         | 300 lm  | LOR         | 100%   |
| Luminous efficacy  | 60 lm/W | Total power | 5 W    |