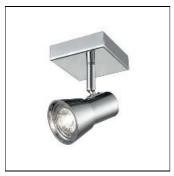

# SP0T9021

AIME

FRANKLITE

Aime 1 light Spot without switch in chrome finish. Fully adjustable head and manufactured without a switch for use as directional illumination on the ceiling. Supplied with a 4.5W LED GU10 lamp which is not suitable for dimming