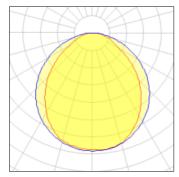

## 

| I x LED            |         |             |        |
|--------------------|---------|-------------|--------|
| Nominal lamp power | 6 W     | LOR         | 70%    |
| Lamp flux          | 500 lm  | Total flux  | 349 lm |
| Luminous efficacy  | 58 lm/W | Total power | 6 W    |
| CCT                | 4000 K  |             |        |
| CRI                | 81      |             |        |
|                    |         |             |        |