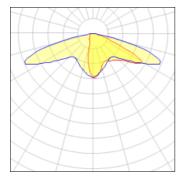

### Light output 1 (integrated)

| Lamp type          | LED      | CCT         | 2200 K |
|--------------------|----------|-------------|--------|
| Nominal lamp power | 171 W    | CRI         | 70     |
| Total flux         | 16947 lm | LOR         | 100%   |
| Luminous efficacy  | 99 lm/W  | Total power | 171 W  |