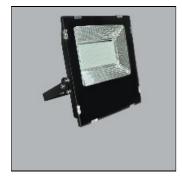

## Product data sheet

LED FLOOD LIGHT FLD 100W 6500K FLD\_100T

MPE

- Led flood light - Lamp body made of powder coated aluminum - Lighting surface is protected by tempered glass - Ingress Protection IP65 -Driver is integrated inside the lamp - Size: 350 x 295 x 65 mm - Voltage: 100-265VAC - Power: 100W - Power Factor (PF): >0.5 - Luminance: 8000 lm - Luminous Efficacy: 80 lm/W - Color Temperature (CCT): 6000-6500K - RA > 80 High Color Rendering Index - Beam angle: 120° - Chip LED: SMD 2835 - Life Time: 30,000 hours - Instant Light: 0s - European Standard CE - RoHS

Mounting mode

Pole top mounted

Shape and measurements

Length: 13.82 in Width: 11.61 in Height: 2.56 in

Adjustability

Fixed

Electric

System power: 100 W