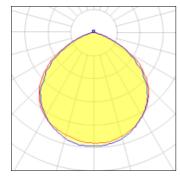

## Light output 1

| 1 x LED            |         |             |         |
|--------------------|---------|-------------|---------|
| Nominal lamp power | 100 W   | LOR         | 101%    |
| Lamp flux          | 8500 lm | ULOR        | 3%      |
| Luminous efficacy  | 86 lm/W | Total flux  | 8624 lm |
| CCT                | 6500 K  | Total power | 100 W   |
| CRI                | 83      |             |         |