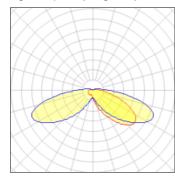

## Light output 1 (integrated)

| Lamp type          | LED     | CCT         | 5700 K |
|--------------------|---------|-------------|--------|
| Nominal lamp power | 96 W    | CRI         | 70     |
| Total flux         | 9081 lm | LOR         | 100%   |
| Luminous efficacy  | 95 lm/W | ULOR        | 9%     |
|                    |         | Total power | 96 W   |