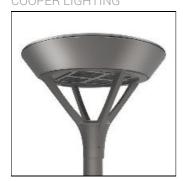

## Product data sheet

PMM MESA PMM-SA1A-830-U-SL4 COOPER LIGHTING

Die-cast aluminum housing and door, Lumens packages ranging from 3,000 - 29,000 lumens, Choice of 13 high-efficiency, patented AccuLED Optics™, Base casting slip fits over a standard 3" O.D. tenon, Wall, single and dual-mount configurations available, 10kV/10vkA surge protection standard, LED fixture features a five-year warranty