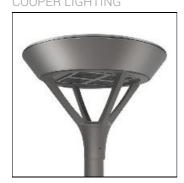

## Product data sheet

PMM MESA PMM-SA2C-830-U-SLR-HSS COOPER LIGHTING

IP 47

Die-cast aluminum housing and door, Lumens packages ranging from 3,000 - 29,000 lumens, Choice of 13 high-efficiency, patented AccuLED Optics™, Base casting slip fits over a standard 3" O.D. tenon, Wall, single and dual-mount configurations available, 10kV/10vkA surge protection standard, LED fixture features a five-year warranty