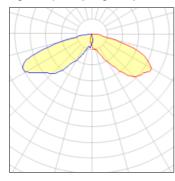

## Light output 1 (integrated)

| Lamp type          | LED     | CCT         | 3000 K |
|--------------------|---------|-------------|--------|
| Nominal lamp power | 113 W   | CRI         | 80     |
| Total flux         | 7151 lm | LOR         | 100%   |
| Luminous efficacy  | 63 lm/W | Total power | 113 W  |