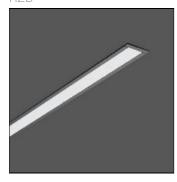

## Product data sheet

LESS IS MORE 27 312178.003.1.76

RZB

Series: LESS IS MORE 27 Recessed ceiling and wall luminaire with slim design. Housing: extruded aluminium profile, powder-coated. End cap aluminium powder-coated. Diffuser made of non-yellowing plastic (PMMA), opal. Suitable for recessed ceiling mounting, wall (recessed). External driver with connecting cable. Colour: deep black, matt (RAL 9005) Length: 1514 mm Width: 38 mm Height: 2 mm Cut-out length: 1506 mm Cut-out width: 30 mm Recess height: 45-60 mm Lamp: LED Socket: without socket Colour temperature: 4000K Colour rendering index (CRI): 82 System power: 39 W Rated luminous flux: 2400 Im Luminous efficiency: 62 Im/W Control gear: Voltage converter, DALI dim. Protection class: II Type of protection: IP 20

Mounting mode

Ceiling recessed

Shape and measurements

Length: 1.50 in Width: 59.61 in Height: 0.08 in

Adjustability

Fixed

Electric

System power: 39 W