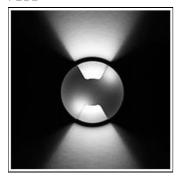

## Product data sheet

SIGMA LED 518053

FLOS

• Recessed light for outdoor installation on wall, ceiling or ground. • Configuration: turned aluminium body (EN AW 6060) with 15 micron anodizing for high resistance to corrosion. Caps and flat frame in 316L stainless steel.