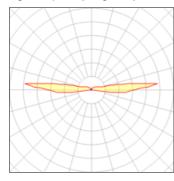

## Light output 1 (integrated)

| Lamp type          | LED    | CCT         | 3000 K |
|--------------------|--------|-------------|--------|
| Nominal lamp power | 3.4 W  | CRI         | 80     |
| Total flux         | 32 lm  | LOR         | 100%   |
| Luminous efficacy  | 9 lm/W | ULOR        | 76%    |
|                    |        | Total power | 3.4 W  |