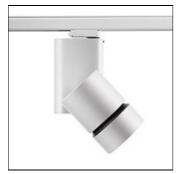

# Product data sheet

SOLID PURE 09.2701 LED ARRAY 18W 25°

FLOS

Spotlight to be installed on 3-circuit-track with LED Light source. Integrated power supply 220-240,50-60Hz.

## Mounting mode

Ceiling mounted, Contact rail

# Shape and measurements

Height: 5.87 in Diameter: 4.06 in

## Adjustability

Rotatable