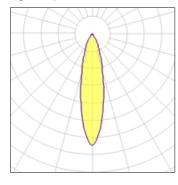

# Product data sheet

SOLID PURE 09.2701 LED ARRAY 18W 25°

FLOS

Spotlight to be installed on 3-circuit-track with LED Light source. Integrated power supply 220-240,50-60Hz.

## Light output 1

| 1 x LED            |
|--------------------|
| Nominal lamp power |
| Lamp flux          |
| Luminous efficacy  |
| CCT                |
| CRI                |

| LOR     | 19 W     |
|---------|----------|
| Total f | 2000 lm  |
| Total p | 105 lm/W |
|         | 3000 K   |
|         | 80       |

| OR         | 81%     |
|------------|---------|
| otal flux  | 1623 lm |
| otal power | 19 W    |