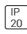

## Product data sheet

DOHA DOWNLIGHT CED6031C G5 15W 3500K 15D 31010232210

CDN







DOHA is a series of wallwasher widely used in retail shops and shopping malls. Its design follows the trend of luminaires miniaturization, resulting in a small size that can achieve higher wattage. There are 2 sizes of luminaires with cut-out of Ø75mm and Ø95mm. The Ø75mm version can be 15W and 24W, the Ø95mm can be 35W. Honeycomb louver is available if extra glare reduction is requested.

## Light output 1 (integrated)



| Lamp type          | LED     | CCT         | 4000 K  |
|--------------------|---------|-------------|---------|
| Nominal lamp power | 13.62 W | CRI         | 90      |
| Total flux         | 1012 lm | LOR         | 100%    |
| Luminous efficacy  | 74 lm/W | Total power | 13.62 W |

Mounting mode

Ceiling recessed

Shape and measurements

Height: 3.39 in Diameter: 1.