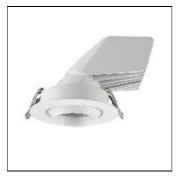

## Product data sheet

DOHA DOWNLIGHT CED6031C G5 15W 3500K 15D 31010232210

CDN

DOHA is a series of wallwasher widely used in retail shops and shopping malls. Its design follows the trend of luminaires miniaturization, resulting in a small size that can achieve higher wattage. There are 2 sizes of luminaires with cut-out of Ø75mm and Ø95mm. The Ø75mm version can be 15W and 24W, the Ø95mm can be 35W. Honeycomb louver is available if extra glare reduction is requested.

Mounting mode

Ceiling recessed

Shape and measurements

Height: 3.39 in Diameter: 1.85 in

Adjustability

Free

Electric

System power: 13.62 W