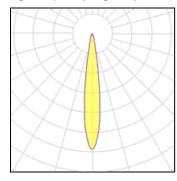

## Light output 1 (integrated)

| Lamp type          | LED     | CCT         | 4000 K  |
|--------------------|---------|-------------|---------|
| Nominal lamp power | 13.62 W | CRI         | 90      |
| Total flux         | 1012 lm | LOR         | 100%    |
| Luminous efficacy  | 74 lm/W | Total power | 13.62 W |