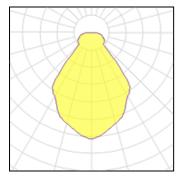

### MODUL R 100 SURFACE 010-162 NIMBUS

LED ceiling luminaire with surface-mounted housing made of plastic, brilliant white, with integrated converter for connection to a 230 volts ceiling outlet, light distribution approx. 98 % direct beam, wide beam, additional ceiling lighting and very even, almost floor-to-ceiling illumination of walls from secondary light. This product is also available with CASAMBI.