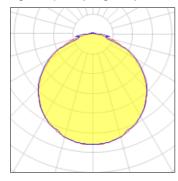

# Light output 1 (integrated)

| Lamp type          | LED     | CCT         | 3000 K  |
|--------------------|---------|-------------|---------|
| Nominal lamp power | 141.6 W | CRI         | 100     |
| Total flux         | 3250 lm | LOR         | 100%    |
| Luminous efficacy  | 23 lm/W | Total power | 141.6 W |