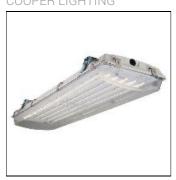

# VRVT4 VRVT4LED-LD5-12-PC-UNV-LA59-CD1-WL-U COOPER LIGHTING

Chemical resistant stainless steel latches withstand the test of time, Tough polycarbonate lens sealed to prevent water, bugs and debris, Rugged fiber reinforced housing, Superior LED with high efficacy options, 4' length available, Narrow spectrum color LEDs available, Tamper resistant screws secure latches to prevent unwanted access

# Shape and measurements

Length: 12.50 in Width: 49.50 in Height: 3.00 in