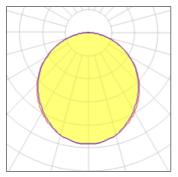

## Light output 1 (integrated)

| Lamp type          | LED     | CCT         | 4000 K |
|--------------------|---------|-------------|--------|
| Nominal lamp power | 43 W    | CRI         | 80     |
| Total flux         | 2700 lm | LOR         | 100%   |
| Luminous efficacy  | 63 lm/W | Total power | 43 W   |