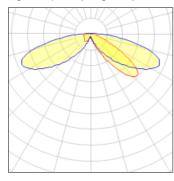

## Light output 1 (integrated)

| Lamp type          | LED     | CCT         | 2700 K |
|--------------------|---------|-------------|--------|
| Nominal lamp power | 21 W    | CRI         | 80     |
| Total flux         | 1914 lm | LOR         | 100%   |
| Luminous efficacy  | 91 lm/W | ULOR        | 3%     |
|                    |         | Total nower | 21 W   |