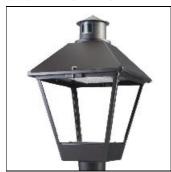

## Product data sheet

LXF/LXT LEXINGTON HID/LED LXF.LXT-PA1-20-827-U-T2U-TL

COOPER LIGHTING

Aluminum housing, top, and base, Greater than 98% life at 60,000 hours ( $40^{\circ}$ C) (LED), Up to 140 lumens per watt, Lumen packages ranging from 2,000 – 11,000 lumens, Self-aligning pole-top fitter fits 2-3/8" and 3" O.D. tenons, Optional NEMA photocontrol receptacle, Five-year warranty (LED)

Mounting mode

Pole top mounted

Shape and measurements

Height: 10.00 in Diameter: 14.00 in

Adjustability

Fixed

Electric

System power: 21 W